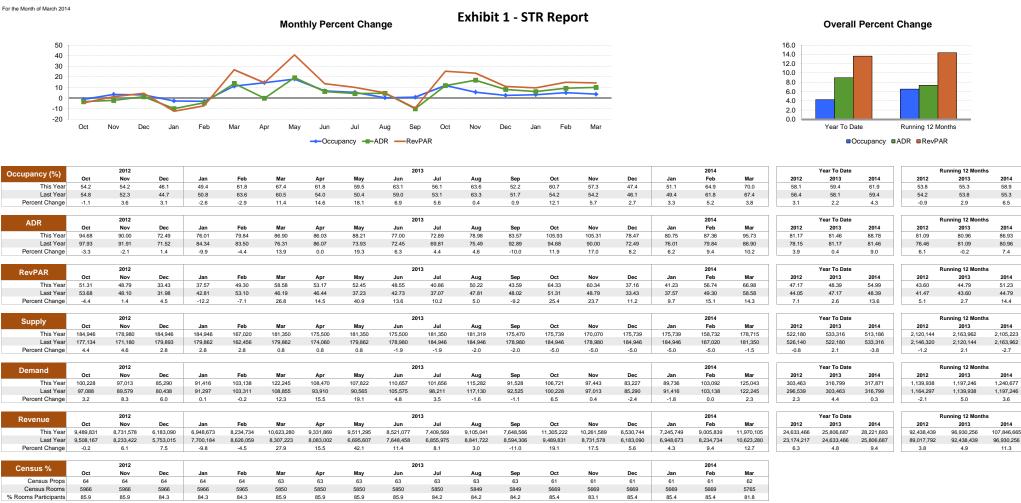

#### ADDENDUM #1

Dear Vendor:

This letter serves as Addendum #1 for the above referenced project.

- 1. Questions submitted by vendors are answered in the attachment to this addendum for your consideration.
- 2. Exhibit 1 STR Report has been added to this solicitation for vendor reference. This exhibit is attached to this addendum and may also be downloaded in Excel format from the County Purchasing Website at http://www.leoncountyfl.gov/purchasing/plans&specs.

## Answers to Vendor Submitted Questions RFP BC-05-20-14-29

| Question #1: | Are in-person interviews (intercept surveys) required for the portion of survey completes or can we suggest other methodologies?                                                                                                                                                                                                                                                                                  |
|--------------|-------------------------------------------------------------------------------------------------------------------------------------------------------------------------------------------------------------------------------------------------------------------------------------------------------------------------------------------------------------------------------------------------------------------|
| Answer:      | The RFP stipulates that other methodologies may be suggested and submitted.                                                                                                                                                                                                                                                                                                                                       |
| Question #2: | How large is your in-house inquiry/visitor list? Also is this list primarily emails, phone numbers or both?                                                                                                                                                                                                                                                                                                       |
| Answer:      | The opt-in database is 18,839. The list is only email addresses.                                                                                                                                                                                                                                                                                                                                                  |
| Question #3: | Does the Leon County Board or any partner organizations such as Visit Tallahassee subscribe to Smith<br>Travel Research (or any other lodging market performance report) that they would be able share with<br>the contracting firm(s) for the sole purpose of completing the economic impact and value of tourism<br>segment of the RFP?                                                                         |
| Answer:      | We do receive a monthly Smith Travel Research (STR) Report for Leon County that includes approximately 85% of all properties. The most recent STR Report is attached to this addendum as Exhibit 1 and may also be downloaded in Excel format from the County Purchasing Website at <a href="http://www.leoncountyfl.gov/purchasing/plans&amp;specs">http://www.leoncountyfl.gov/purchasing/plans&amp;specs</a> . |

#### For the Month of March 2014

## Exhibit 1 - STR Report

|          |                                                                                 |                                    |                |                      |                      |            |               | 2012 |          |    |     |    |    |     | 2   | 2013 |   |    |     |     |     |   |     | 201 | 14  |    |          |     |   |     |     |   |
|----------|---------------------------------------------------------------------------------|------------------------------------|----------------|----------------------|----------------------|------------|---------------|------|----------|----|-----|----|----|-----|-----|------|---|----|-----|-----|-----|---|-----|-----|-----|----|----------|-----|---|-----|-----|---|
| STR Code | Name of Establishment                                                           | City & State                       | Zip Code       |                      | Open<br>Date         | Rooms      | Chg in<br>Rms | JF   | м        | АМ | J   | JA | s  | 0 N | D   | JF   | м | AN | / J | J   | a s | o | N D | L ( | F   | MA | м        | J J | A | s c | D N | D |
|          | aloft Hotel Tallahassee Downtown<br>Autograph Collection Hotel Duval            | Tallahassee, FL<br>Tallahassee, FL | 32301<br>32301 | Aug 2009<br>Jul 2010 | Aug 2009<br>Jun 1986 | 162<br>117 | Y             | • •  | •        | •  | • • | •  | •  | •   | • • | •    | • | •  | •   | • • | •   | • | •   | •   | • • |    |          |     |   |     |     |   |
|          | Best Western Pride Inn & Suites                                                 | Tallahassee, FL                    | 32301          | Jan 1989             | Jan 1989             | 78         | I             |      |          |    |     |    |    |     |     |      |   |    |     |     |     |   |     |     |     |    |          |     |   |     |     |   |
|          | Closed - Independent Dutch Inn                                                  | Tallahassee, FL                    | 32301          | Sep 2010             | Jan 1505             | 0          | Y             |      |          |    |     |    |    |     |     |      |   |    | -   |     |     |   |     |     | -   |    |          |     |   | -   |     |   |
|          | Closed Capital Inn                                                              | Tallahassee, FL                    | 32301          | Apr 1997             | Sep 1959             | 0          | Y             |      |          |    |     |    |    |     |     |      |   |    |     |     |     |   |     |     |     |    |          |     |   |     |     |   |
|          | Closed Heritage House Inn                                                       | Tallahassee, FL                    | 32301          | Sep 2000             | Jun 1959             | 0          | Y             |      |          |    |     |    |    |     |     |      |   |    |     |     |     |   |     |     |     |    |          |     |   |     |     |   |
| 22365    | Closed Lafayette Guest Club                                                     | Tallahassee, FL                    | 32301          | Sep 2002             |                      | 0          | Y             |      |          |    |     |    |    |     |     |      |   |    |     |     |     |   |     |     |     |    |          |     |   |     |     |   |
|          | Comfort Suites Tallahassee                                                      | Tallahassee, FL                    | 32301          | Nov 1999             | Nov 1999             | 64         |               | • •  | •        | •  | •   | •  | •  | •   | •   | •    | • | •  | •   | • • | •   | • | • • | •   | • • |    |          |     |   |     |     |   |
|          | Courtyard Tallahassee                                                           | Tallahassee, FL                    | 32301          | Aug 1987             | Aug 1987             | 154        |               | • •  | •        | •  | •   | •  | •  | •   | • • | •    | • | •  | •   | • • | •   | • | • • | •   | • • | •  |          |     |   |     |     |   |
|          | Doubletree Tallahassee                                                          | Tallahassee, FL                    | 32301          | Feb 1997             | May 1971             | 243        | X             | • •  | •        | •  | • • | •  | •  | •   | • • | •    | • | •  | •   | • • | • • | • | • • | •   | • • | •  |          | _   |   | _   |     |   |
|          | Econo Lodge Tallahassee<br>Fairfield Inn & Suites Tallahassee Central           | Tallahassee, FL<br>Tallahassee, FL | 32301<br>32301 | May 2006<br>Dec 2011 | May 1970<br>Dec 2011 | 40<br>97   | Y             | • •  | •        | •  | • • | •  | •  | •   | • • | •    | • | •  | •   | • • | •   | • | •   | •   | • • |    |          |     |   |     |     |   |
|          | Four Points Tallahassee Downtown                                                | Tallahassee, FL                    | 32301          | Jun 2012             | Jun 1960             | 164        | Y             | • •  | •        | •  | • • | •  | •  |     | •   |      | • |    | •   | •   | •   | • | • • | •   | • • |    |          |     |   |     |     |   |
| -        | Governors Inn                                                                   | Tallahassee, FL                    | 32301          | Jun 1984             | Jun 1984             | 41         |               |      |          |    |     |    |    |     |     |      |   |    | -   | • • |     |   |     | -   | • • |    |          | -   |   | -   |     |   |
|          | Hampton Inn Tallahassee Central                                                 | Tallahassee, FL                    | 32301          | Aug 1999             | Aug 1999             | 78         |               | • •  | •        |    | • • |    | •  |     | • • |      | • |    | •   | • • | •   | • |     | •   |     |    |          |     |   |     |     |   |
|          | Hilton Garden Inn Tallahassee Central                                           | Tallahassee, FL                    | 32301          | Mar 2006             | Mar 2006             | 85         |               | • •  | •        | •  | •   | •  | •  | • • | • • | •    | • | •  | •   | • • | •   | • | • • | •   | • • | •  |          |     |   |     |     |   |
| 42309    | Homewood Suites Tallahassee                                                     | Tallahassee, FL                    | 32301          | Jun 2002             | Jun 2002             | 94         |               | • •  | •        | •  | •   | •  | •  | •   | • • | •    | • | •  | •   | • • | •   | • | • • | •   | • • | •  |          |     |   |     |     |   |
| 5117     | La Quinta Inns & Suites Tallahassee South                                       | Tallahassee, FL                    | 32301          | Jul 1986             | Jul 1986             | 134        |               | • •  | •        | •  | •   | •  | •  | • • | • • | •    | • | •  | •   | • • | •   | • | •   | •   | • • | •  |          |     |   |     |     |   |
|          | Motel 6 Tallahassee Downtown                                                    | Tallahassee, FL                    | 32301          | Jul 1991             |                      | 100        |               | • •  | •        | •  | •   | •  | •  | •   | • • | •    | • | •  | •   | • • | •   | • | • • | •   | • • | •  |          |     |   |     |     |   |
|          | Quality Inn & Suites Capital District Tallahassee                               | Tallahassee, FL                    | 32301          | Sep 1993             | May 1985             | 89         |               | • •  | •        | •  | • • | •  | •  | •   | • • | •    | • | •  | •   | • • | •   | • | • • | •   | • • | •  |          |     |   |     |     |   |
|          | Ramada Plaza Tallahassee Near Capitol Hill                                      | Tallahassee, FL                    | 32301          | Mar 2014             | Sep 1969             | 148        | Y             | • •  | •        | •  | •   | •  | •  | •   | • • | •    | • | •  | •   | • • | •   | • | • • | •   | • • | •  |          |     |   |     |     |   |
|          | Springhill Suites Tallahassee Central                                           | Tallahassee, FL                    | 32301          | Oct 2008             | Oct 2008             | 88         |               | • •  | •        | •  | • • | •  | •  | • • | • • | •    | • | •  | •   | • • | •   | • | • • | •   | • • | •  |          | _   |   | _   |     |   |
|          | Tallahassee Ctr Condos & Hotel<br>Baymont Tallahassee                           | Tallahassee, FL<br>Tallahassee, FL | 32301<br>32303 | Jun 2006<br>Sep 2008 | Jun 2006<br>Apr 1993 | 55<br>93   |               |      |          |    |     |    |    |     |     |      |   |    |     |     |     |   |     |     |     |    |          |     |   |     |     |   |
|          | Best Western Plus Tallahassee North                                             | Tallahassee, FL                    | 32303          | Mar 2008             | Jun 1993             | 93         | Y             | • •  | •        |    | • • | •  | •  |     | •   |      | • |    | •   | • • | • • | • | • • | •   | • • | •  |          |     |   |     |     |   |
|          | Closed - GuestHouse Inn Tallahassee North Monroe                                | Tallahassee, FL                    | 32303          | Oct 2013             | Jan 1985             | 90         | Y             |      |          |    |     |    |    |     |     |      |   |    |     |     |     |   |     |     |     |    |          | -   |   | -   | -   |   |
|          | Closed - Independent Tallahassee Inn                                            | Tallahassee, FL                    | 32303          | Mar 2013             | Jun 1974             | 0          | Y             | •••  | •        |    | • • |    |    |     | • • |      | - |    | -   | • • |     |   |     |     |     |    |          |     |   |     |     |   |
|          | Closed - Ramada Tallahassee                                                     | Tallahassee, FL                    | 32303          | Mar 2010             | Jun 1985             | 0          | Ŷ             |      |          |    |     |    |    |     |     | 1.1  |   |    |     |     |     |   |     |     |     |    |          |     |   |     |     |   |
| -        | Closed Master Hosts Inns Tallahassee                                            | Tallahassee, FL                    | 32303          | Jul 1994             |                      | 0          | Y             |      |          |    |     |    |    |     |     |      |   |    |     |     |     |   |     |     |     |    |          |     |   |     |     |   |
| 10110    | Closed Villager Lodge Tallahassee                                               | Tallahassee, FL                    | 32303          | Nov 2000             | Jun 1985             | 0          | Y             |      |          |    |     |    |    |     |     |      |   |    |     |     |     |   |     |     |     |    |          |     |   |     |     |   |
| 57591    | Country Inn & Suites Tallahassee Northwest I 10                                 | Tallahassee, FL                    | 32303          | Dec 2008             | Dec 2008             | 65         |               | • •  | •        | •  | •   | •  | •  | •   | • • | •    | • | •  | •   | • • | •   | • | • • | •   | • • | •  |          |     |   |     |     |   |
|          | Days Inn Tallahassee Northwest                                                  | Tallahassee, FL                    | 32303          | Feb 2007             | Jun 1984             | 130        | Y             | • •  | •        | •  | •   | •  | •  | • • | •   | •    | • | •  | •   | • • | •   | • | • • | •   | •   |    |          |     |   |     |     |   |
|          | Econo Lodge North Tallahassee                                                   | Tallahassee, FL                    | 32303          | Feb 1988             | Feb 1988             | 82         |               | • •  | •        | •  | • • | •  | •  | •   | • • | •    | • | •  | •   | • • | •   | • | • • | •   | • • | •  |          |     |   |     |     |   |
|          | Fairfield Inn Tallahassee North I 10                                            | Tallahassee, FL                    | 32303          | Jun 2000             | Jun 2000             | 79         |               | • •  | •        | •  | •   | •  | •  | • • | • • | •    | • | •  | •   | • • | •   | • | • • | •   | • • | •  |          | _   |   | _   |     |   |
|          | Holiday Inn & Suites Tallahassee Conference Center North                        |                                    | 32303          | Oct 2005             | Oct 2005             | 132        |               | • •  | •        | •  | • • | •  | •  | • • | • • | •    | • | •  | •   | • • | •   | • | • • | •   | • • |    |          | 4   |   |     | 4   |   |
|          | Howard Johnson Express Tallahassee<br>La Quinta Inns & Suites Tallahassee North | Tallahassee, FL<br>Tallahassee, FL | 32303<br>32303 | Feb 1997<br>Dec 1979 | Dec 1979             | 51<br>154  |               | • •  | •        | •  | • • |    | •  | •   | • • | •    | • | •  | •   | • • | •   | • | • • | •   | • • |    |          |     |   |     |     |   |
|          | Microtel Inn & Suites by Wyndham Tallahassee                                    | Tallahassee, FL                    | 32303          | Mar 1998             | Mar 1998             | 91         |               |      |          |    |     |    |    |     |     |      |   |    |     |     |     |   |     |     |     |    |          | -   |   | -   | -   |   |
|          | Motel 6 Tallahassee West                                                        | Tallahassee, FL                    | 32303          | Apr 1991             | Oct 1986             | 101        |               |      |          |    |     |    |    |     |     |      |   |    |     |     |     |   |     |     |     |    |          |     |   |     |     |   |
|          | Prince Murat Motel                                                              | Tallahassee, FL                    | 32303          | , pr 1001            | 0011000              | 28         |               |      |          |    |     |    |    |     |     |      |   |    | -   |     |     |   |     |     | -   |    |          |     |   |     |     |   |
|          | Quality Inn Tallahassee                                                         | Tallahassee, FL                    | 32303          | Dec 2003             | Jun 1985             | 73         |               | • •  | •        | •  | •   | •  | •  | • • | •   | •    | • | •  | •   | • • | •   | • | • • | •   | • • | •  |          |     |   |     |     |   |
| 6642     | Red Roof Inn Tallahassee                                                        | Tallahassee, FL                    | 32303          | Mar 1985             | Mar 1985             | 108        |               | • •  | •        | •  | • • | •  | •  | • • | • • | •    | • | •  | •   | • • | •   | • | • • | •   | • • | •  |          | T   |   |     |     |   |
| 26521    | Rodeway Inn Tallahassee                                                         | Tallahassee, FL                    | 32303          | Nov 2011             | Apr 1988             | 50         | Y             | • •  | •        | •  | •   | •  | •  | • • | • • | •    | • | •  | •   | • • | •   | • | • • | •   | • • | •  |          |     |   |     |     |   |
|          | Sleep Inn Tallahassee                                                           | Tallahassee, FL                    | 32303          | Jan 1992             | Jan 1992             | 78         | Y             | • •  | •        | •  | •   | •  | •  | •   | •   | •    | • | •  | •   | • • | •   | • | • • | •   | • • |    |          |     |   |     |     |   |
|          | Suburban Extended Stay Tallahassee                                              | Tallahassee, FL                    | 32303          | Jan 2004             | Jun 1983             | 120        |               | • •  | •        | •  | •   | •  | •  | •   | • • | •    | • | •  | •   | • • | •   | • | • • | •   | • • | •  |          |     |   |     |     |   |
|          | Super 8 Tallahassee                                                             | Tallahassee, FL                    | 32303          | Mar 2005             | May 1978             | 108        |               | 0    | •        | •  | •   | •  | •  | • • | • • | •    | • | •  | •   | • • | •   | • | • • | •   | • • | •  |          | _   |   | _   |     | _ |
|          | Budget Inn<br>Cactus Motel                                                      | Tallahassee, FL<br>Tallahassee, FL | 32304<br>32304 | Jun 1966             | Jun 1966             | 32<br>15   |               |      |          |    |     |    |    |     |     |      |   |    |     |     |     |   |     |     |     |    |          |     |   |     |     |   |
|          | Closed Ponce De Leon                                                            | Tallahassee, FL                    | 32304          | Jun 2001             |                      | 10         | Y             |      |          |    |     |    |    |     |     |      |   |    |     |     |     |   |     |     |     |    |          |     |   |     |     |   |
|          | Closed Skyline Motor Lodge                                                      | Tallahassee, FL                    | 32304          | Dec 2003             |                      | 0          | Y             |      |          |    |     |    |    |     |     |      |   |    |     |     |     |   |     |     |     |    |          |     |   |     |     |   |
|          | Closed Tallahassee Inn                                                          | Tallahassee, FL                    | 32304          | Jun 2008             | Jun 1958             | 0          | Y             |      |          |    |     |    |    |     |     |      |   |    |     |     |     |   |     |     |     |    |          |     |   |     |     |   |
|          | Collegiate Village Inn                                                          | Tallahassee, FL                    | 32304          |                      | Jun 1973             | 150        |               |      |          |    |     |    |    |     |     |      |   |    |     |     |     |   |     |     |     |    |          |     |   |     |     |   |
|          | Days Inn Tallahassee University Center                                          | Tallahassee, FL                    | 32304          | Feb 1993             |                      | 47         |               | • •  | •        | •  | •   | •  | •  | •   | •   | •    | • | •  | •   | •   | •   | • | •   | •   | • • | •  |          |     |   |     |     |   |
| 45871    | Lafayette Motel                                                                 | Tallahassee, FL                    | 32304          |                      |                      | 40         |               |      |          |    |     |    |    |     |     |      |   |    |     |     |     |   |     |     |     |    |          |     |   |     |     |   |
|          | Residence Inn Tallahassee Universities @ The Capitol                            | Tallahassee, FL                    | 32304          | Dec 2006             |                      | 135        |               | • •  | •        | •  | •   | •  | •  | •   | •   | •    | • | •  | •   | • • | •   | • | •   | •   | • • |    |          |     |   |     |     |   |
|          | University Motel                                                                | Tallahassee, FL                    | 32304          | Nov 2000             |                      | 58         |               |      |          |    |     |    |    |     |     |      |   |    |     |     |     |   |     |     |     |    |          |     |   |     |     |   |
|          | Value Place Tallahassee West                                                    | Tallahassee, FL                    | 32304          | Aug 2007             | Aug 2007             | 121        |               |      |          |    |     |    |    |     |     |      |   |    |     |     |     |   |     |     |     |    |          |     |   |     |     |   |
|          | El Camino Motel<br>Best Western Seminole Inn                                    | Tallahassee, FL<br>Tallahassee, FL | 32305<br>32308 | lan 100F             | Aug 1004             | 27<br>59   | V             |      |          |    |     |    |    |     |     |      |   |    | -   |     |     |   |     |     |     |    |          |     |   |     |     |   |
|          | Cabot Lodge Thomasville Road                                                    | Tallahassee, FL                    | 32308          | Jan 1995<br>Jun 1991 | Aug 1984<br>Jun 1991 | 135        | r             |      |          |    |     |    |    | •   |     |      |   |    | •   |     |     |   |     | •   |     |    |          |     |   |     |     |   |
|          | Capital Circle Inn & Suites                                                     | Tallahassee, FL                    | 32308          |                      | Mar 2008             | 100        |               |      |          |    |     |    |    |     |     |      | - |    |     |     | •   |   |     |     | -   |    |          |     |   |     |     |   |
|          | Courtyard Tallahassee North I 10 Capital Circle                                 | Tallahassee, FL                    | 32308          | Oct 2000             | Oct 2000             | 93         |               |      |          |    |     |    |    |     |     |      |   |    |     | •   |     |   |     |     |     |    |          |     |   |     |     |   |
|          | Extended Stay America Tallahassee Killearn                                      | Tallahassee, FL                    | 32308          |                      | Jan 1998             | 58         | Y             | • •  | •        | •  | •   | •  | •  | •   | •   | •    | • | •  | •   | •   | •   | • | •   | •   |     |    |          |     |   |     |     |   |
|          | Hampton Inn Suites Tallahassee I 10 Thomasville                                 | Tallahassee, FL                    | 32308          | Sep 2004             | Sep 2004             | 122        |               | • •  | •        | •  | •   | •  | •  | • • | •   | •    | • | •  | •   | •   | •   | • | • • | •   | • • | •  |          |     |   |     |     |   |
|          | Hilton Garden Inn Tallahassee                                                   | Tallahassee, FL                    | 32308          | Nov 1997             |                      | 99         |               | • •  | •        | •  | •   | •  | •  | •   | •   | •    | • | •  | •   | •   | •   | • | •   | •   | • • | •  |          |     |   |     |     |   |
| 12020    | Killearn Country Club & Inn                                                     | Tallahassee, FL                    | 32308          | Jun 1969             | Jun 1969             | 37         |               |      | $1 \top$ |    |     |    | ΙT |     |     |      |   |    |     |     |     |   |     |     |     |    | $ \top $ |     |   |     |     | 1 |
|          |                                                                                 |                                    |                |                      |                      |            |               |      |          |    |     |    |    |     |     |      |   |    |     |     |     | - |     |     |     |    | -        |     |   | _   |     |   |